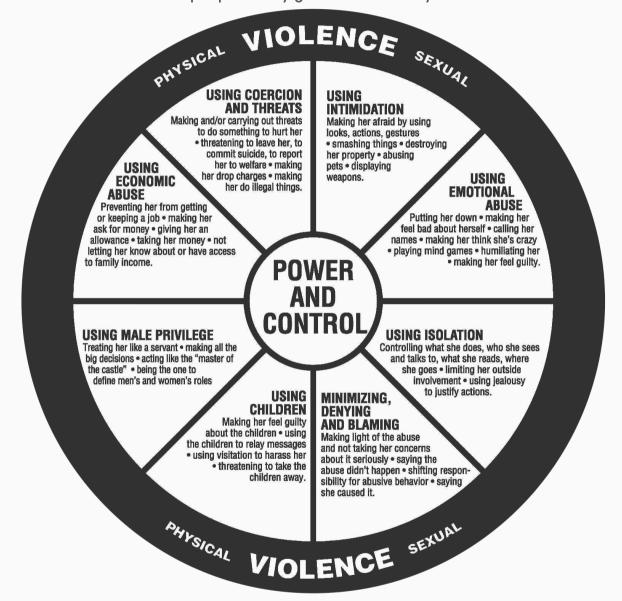

## POWER & CONTROL WHEEL

Domestic violence is a pattern of behaviors used to gain or maintain power and control.

The Power & Control Wheel assumes she/her pronouns for the victim and he/him pronouns for the perpetrator, but the abusive behavior that it details can happen to people of any gender or sexuality.

The wheel serves as a diagram of tactics that an abusive partner uses to keep their victims in a relationship. The inside of the wheel is made up of subtle, continual behaviors over time, while the outer ring represents physical and sexual violence. Abusive actions like those depicted in the outer ring often reinforce the regular use of other, more subtle methods found in the inner ring.